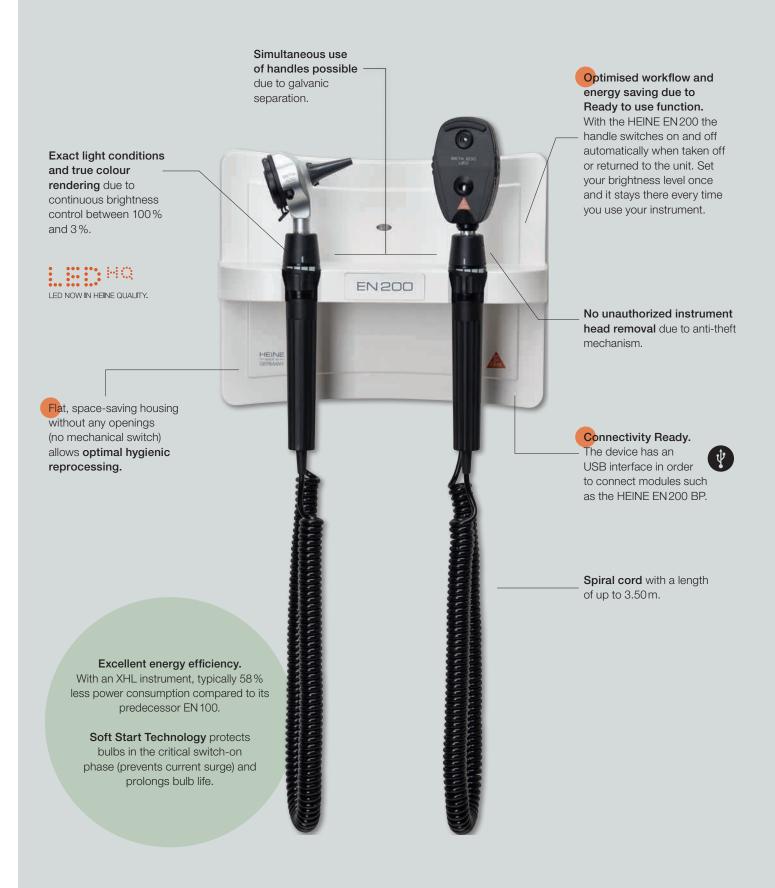

# HEINE® EN 200 Diagnostic Centre

Everything in its right place, ready to use: No more tiresome searches for instruments, or manual charging necessary.

Whether in a clinic or a practice – the HEINE EN 200 can be customised to match your individual needs and can be equipped with a number of HEINE instruments, such as otoscopes, ophthalmoscopes and sphygmomanometers. The wall unit can also be expanded with thermometers of other manufacturers.

## BETA F.O. Otoscopes

- : Solid, all-metal construction.
  Unsurpassed durability.
- Exclusive continuous brightness control between 100% and 3% (patent pending). Optimal light intensity is individually adjustable for every examination situation.
- : XHL or LED illumination.

# BETA Ophthalmoscopes

- : Dustproof housing, maintenance free.
- Exclusive continuous brightness control between 100% and 3% (patent pending) with one-finger operation. At the same time colour rendering values and homogeneous illumination stay the same. To suit any examination environment, and for increased patient comfort by reducing glare.
- Large, crisp fundus images with the exclusive Aspherical Optical System from HEINE. Eliminates corneal and iris reflexes.
- : XHL or LED illumination.