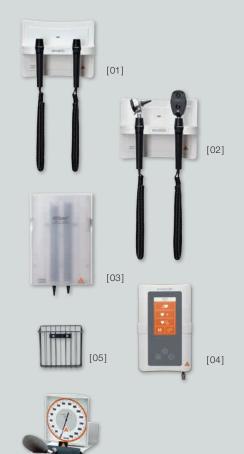

#### EN 200 Wall Transformer

| without instrument heads [01]                                                                                                       | X-095.12.250 |
|-------------------------------------------------------------------------------------------------------------------------------------|--------------|
| EN 200 Diagnostic Centre                                                                                                            |              |
| · · · · · ·                                                                                                                         |              |
| with EN200 Wall Transformer, BETA400 LED F.O. Otoscope, BETA200 LED Ophthalmoscope, 1 set of reusable tips (4 pcs.) [02]            | A-095.12.20  |
| with EN200 Wall Transformer, K180 F.O. Otoscope, K180 Ophthalmoscope, 1 set of reusable tips (4 pcs.), 50 disposable tips 4mm dia., |              |
| 50 disposable tips 2.5mm dia. and 1 spare bulb for each instrument                                                                  | A-095.12.21  |
| AllSpec Tip Dispenser, white                                                                                                        |              |
| for AllSpec Disposable Tips [03]                                                                                                    | B-000.11.14  |
| EN 200 BP Automatic Digital Sphygmomanometer                                                                                        |              |
| for use with the EN 200 Wall Transformer (with short USB cord),                                                                     |              |
|                                                                                                                                     |              |
| coiled tubing to connect cuffs, without cuffs [04]                                                                                  | M-000.09.20  |
| coiled tubing to connect cuffs, without cuffs [04]  Cuff Basket                                                                     | M-000.09.20  |
|                                                                                                                                     | M-000.09.20  |
| Cuff Basket                                                                                                                         |              |
| Cuff Basket for cuffs [05]                                                                                                          |              |
| Cuff Basket for cuffs [05]  GAMMA XXL LF                                                                                            | M-000.09.14  |
| Cuff Basket for cuffs [05]  GAMMA XXL LF  Analogue Sphygmomanometer [06]                                                            | M-000.09.14  |