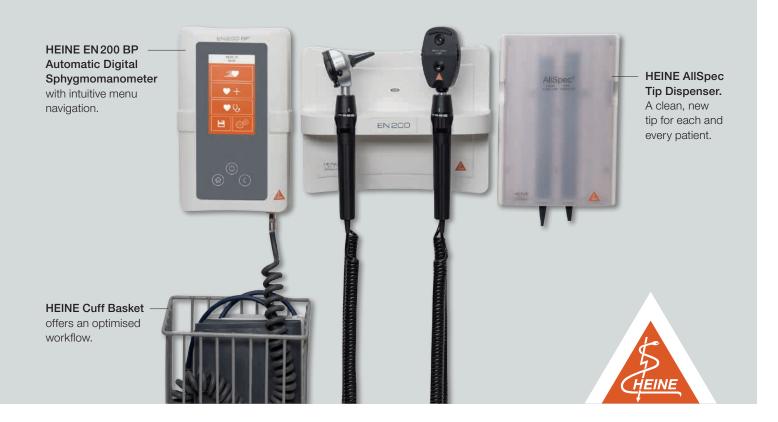

# HEINE® EN 200 Diagnostic Centre

Everything in its right place, ready to use: No more tiresome searches for instruments, or manual charging necessary.

Whether in a clinic or a practice – the HEINE EN 200 can be customised to match your individual needs and can be equipped with a number of HEINE instruments, such as otoscopes, ophthalmoscopes and sphygmomanometers. The wall unit can also be expanded with thermometers of other manufacturers.

### Accessories

- : HEINE AllSpec Tip Dispenser. The right size, visible and instantly available. A clean, new tip for each and every patient.
- : HEINE EN 200 BP Automatic Digital Sphygmomanometer.
- : HEINE GAMMA XXL LF. Analogue Sphygmomanometer, non-mercurial. It is both safe and environmentally-friendly.
- : HEINE Cuff Basket.
  For storing blood pressure cuffs.