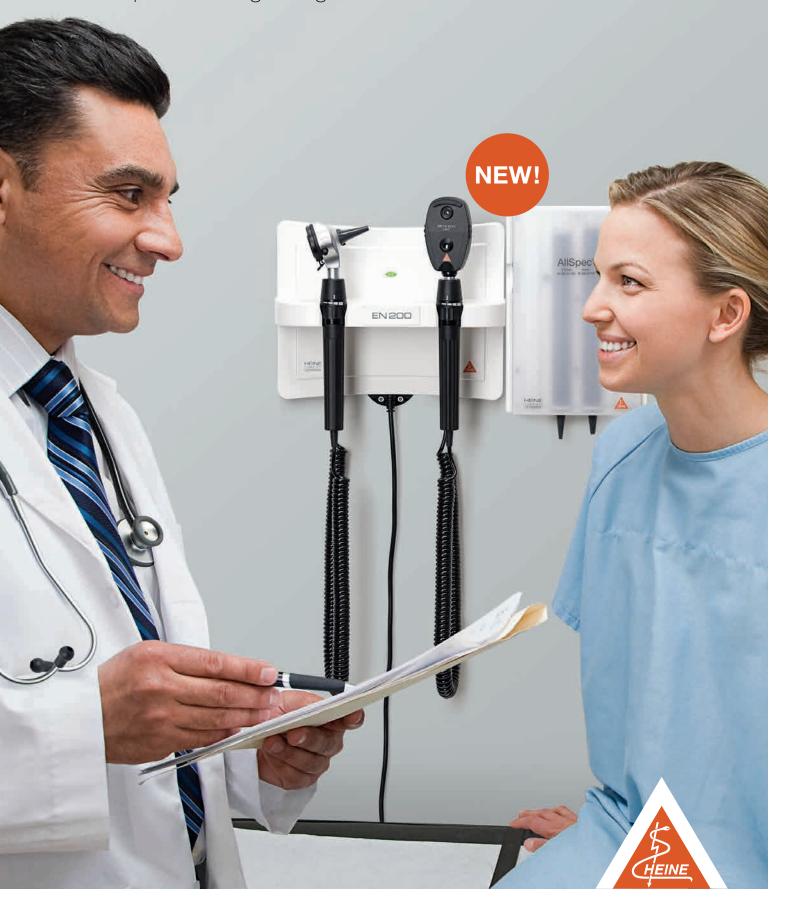

# : HEINE® EN 200 Diagnostic Centre

Diagnostic instruments located at your fingertips in a space-saving design.

# HEINE® EN 200 Diagnostic Centre

Everything in its right place, ready to use: No more tiresome searches for instruments, or manual charging necessary.

Whether in a clinic or a practice – the HEINE EN 200 can be customised to match your individual needs and can be equipped with a number of HEINE instruments, such as otoscopes, ophthalmoscopes and sphygmomanometers. The wall unit can also be expanded with thermometers of other manufacturers.