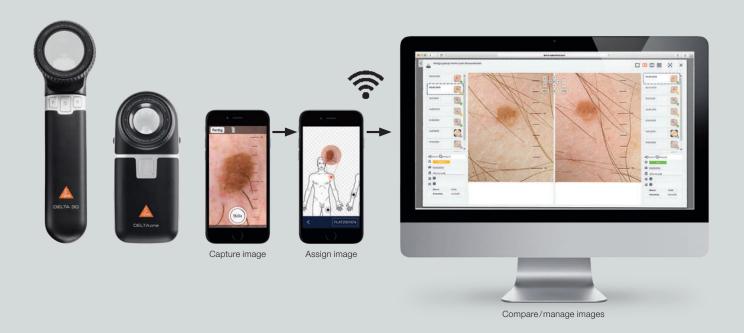

# Simply digital. Digitally simple.

Both of the new dermatoscopes can also be combined with an iPhone\* from version 6 upwards using the (also new) adapter. Our exclusive HEINE DERM App lets you create patient files, manage and archive pictures,

and save the serial documentation of progression over time. The HEINE DERM App is easy to install and the software is simple and intuitive to use.

Alternatively, you can choose the HEINE Cube System\*\* for image and data management. It manages images in chronological order, using many smart ideas and partly exclusive functions. The highlight: the convenient WLAN. One Cube System is enough for up to 10 mobile HEINE dermatoscopes.

#### Impressive: Wireless picture transfer in real time.

When you take a picture, it is instantly transferred to the HEINE Cube over a wireless network and then deleted from the memory. So it's available on the computer or tablet straight after being taken – and is even accessible to other users too.