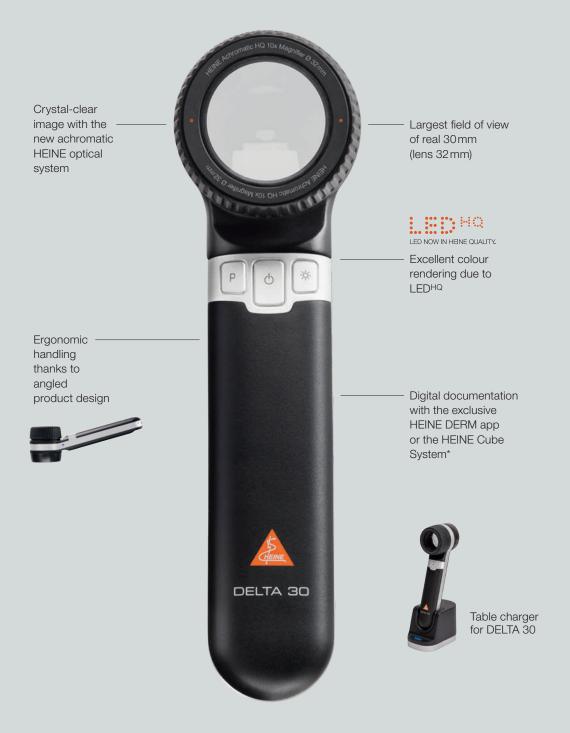

#### THE NEW HEINE DELTA 30 DERMATOSCOPE.

# If there's something to discover, you'll be sure to see it.

Not only would our new high-end dermatoscope win any beauty pageant; it stands out due to the best imaging we've ever developed. Combined with a field of view measuring a veritable 30 millimetres and unprecedented colour rendering, in LEDHQ of course.

Polarisation provides glare-free and non-reflective working conditions. Above all else, it is comfortable to operate with its angled, ergonomic design and intuitive control. Feel free to take a look – you're in for a real discovery.

field of view. The result is no disturbing reflections, shadows or bright or dark spots. With unseen clarity and an outstanding level of detail – regardless of the working distance. This feature is available in the new DELTA 30 with an impressive field of view size of real 30 mm in diameter.