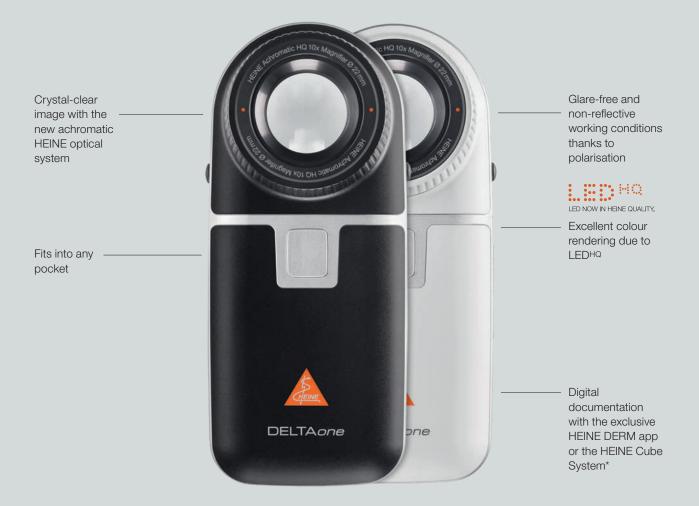

# Mobility and quality have now become one.

Small on the outside, big on the inside – this mobile masterpiece is taking medical professionals by storm. The crystal-clear image was accomplished using the new achromatic HEINE optical system. What's more, it produces extraordinary colour rendering, due to the quality of our LEDHQ. Examinations are now particularly

comfortable due to the polarisation allowing doctors to work glare-free and without disrupting reflections. These three features – clarity, LED<sup>HQ</sup> and non-reflective working – are what turn the DELTA*one* into a vital tool to carry in your pocket wherever you go.