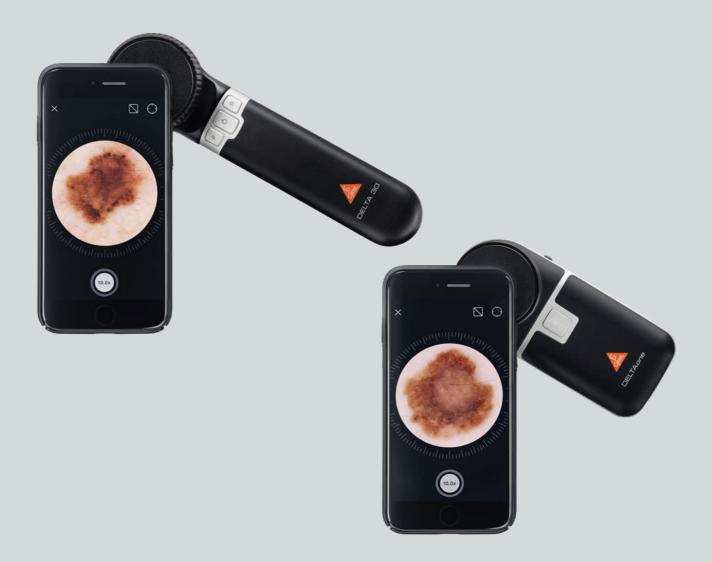

# We invented the dermatoscope 30 years ago. Now we've done it again.

The new Dermatoscopes: DELTA 30 and DELTAone.

#### THE NEW HEINE DELTA 30 DERMATOSCOPE.

#### THE NEW HEINE DELTAONE DERMATOSCOPE.

# Simply digital. Digitally simple.

Both of the new dermatoscopes can also be combined with an iPhone\* from version 6 upwards using the (also new) adapter. Our exclusive HEINE DERM App lets you create patient files, manage and archive pictures,