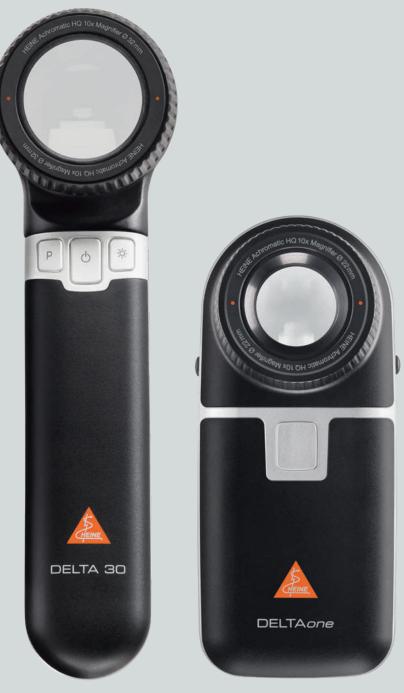

# We invented the dermatoscope 30 years ago. Now we've done it again.

The new Dermatoscopes: DELTA 30 and DELTAone.

#### THE NEW DERMATOSCOPES: DELTA 30 AND DELTA one.

### THE NEW DERMATOSCOPES: DELTA 30 AND DELTAone.